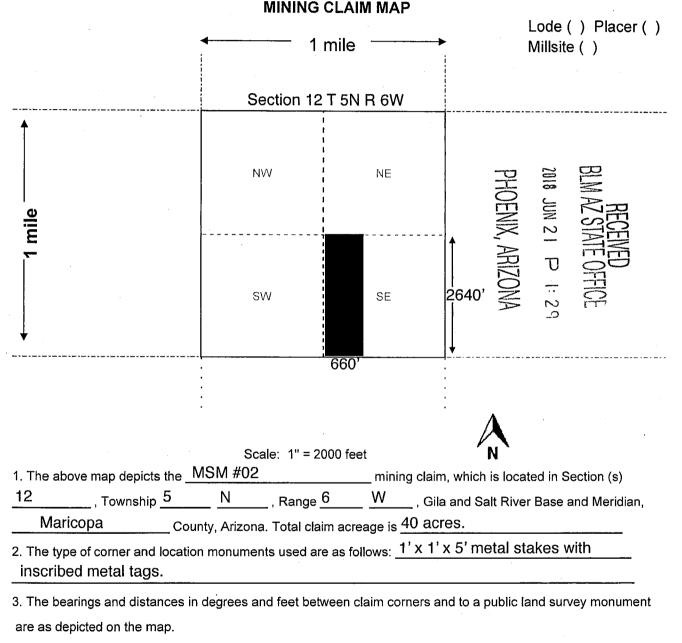

| Line<br>No. | AMC<br>NUMBER | CLAIM/SITE NAME | COUNTY RECORDER<br>DATA (If available) | TWP | RNG  | SEC |
|-------------|---------------|-----------------|----------------------------------------|-----|------|-----|
| 1           | 451341        | MSM #02         |                                        | 50N | 60 W | 12  |
| 2           |               |                 |                                        |     |      |     |
| 3           |               |                 |                                        |     |      |     |
| 4           |               |                 |                                        |     |      |     |
| 5           |               |                 |                                        |     |      |     |
| 6           | ·             |                 |                                        |     |      |     |
| 7           |               |                 |                                        |     |      |     |
| 8           |               |                 |                                        |     |      |     |
| 9           |               |                 |                                        |     |      |     |
| 10          |               |                 | · · · · · · · · · · · · · · · · · · ·  |     |      |     |